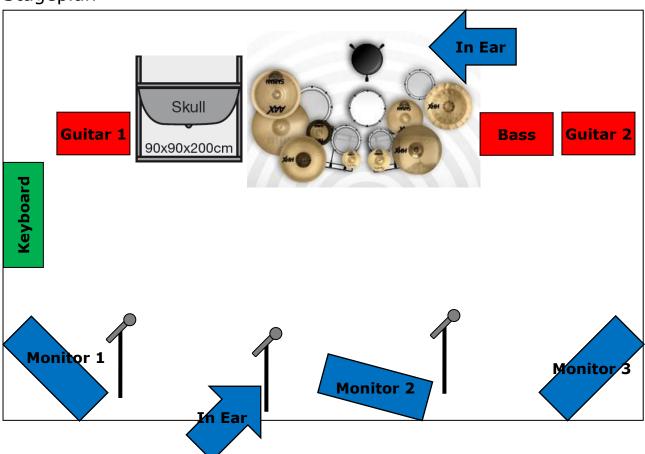

## Stageplan

## **Monitor Presets**

#### In Ear (Drums)

- 100% Drumset
- 80% Guitar 1
- 80% Guitar 2
- 80% Bass
- 60% Vocals
- 40% Keyboard

### Monitor 1 (Guitar 1)

- 100% Guitar 1
- 60% Guitar 2
- 60% Bass
- 80% Vocals
- 100% Back Vocals 1

## Monitor 2 (Bass)

- 80% Guitar 1
- 80% Guitar 2
- 100% Bass
- 80% Vocals
- 50% Keyboard
- 80% Back Vocals 2

#### Monitor 3 (Guitar 2)

- 80% Guitar 1
- 100% Guitar 2
- 80% Bass
- 80% Vocals

## In Ear (Singer)

- 25% Guitar 1
- 25% Guitar 2
- 25% Bass
- 100% Vocals
- 50% Keyboard
- 25% Back Vocals